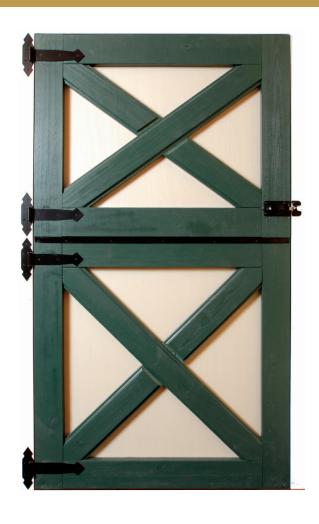

## **Dutch Door**

This unique, 2-piece door not only provides an ideal entrance to your stable but can serve as an exterior stall door. Your horse will enjoy plenty of light, ventilation, and viewing as well as easy access to and from the paddock. Our unique "weather-protector" closure design (inset) helps eliminate drafts. The upper section (4'x 3') is also available with grill bars and/or weather-tight 1/4" plexiglass. Pre-hung option available.